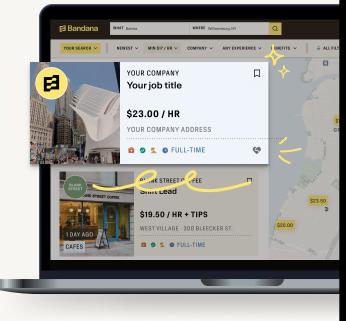

# **El Bandana**

Qualified & local candidates

Our map-based job search allows you to find top workers who live near you

### Transparent and affordable

Reels

RVICE

\$98,540

\$37.90/HR

bit.ly/nyutsrieb

5,627

HONE SE