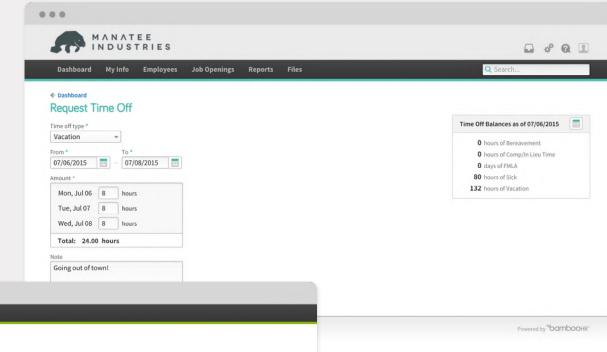

# TIME OFF TRACKING

...

Save valuable time with our automated time off requests and approvals. Create your own categories of time off—like sick days, vacation, bereavement, jury duty and more. Set accrual policies. Track available and used time off. And generate reports.