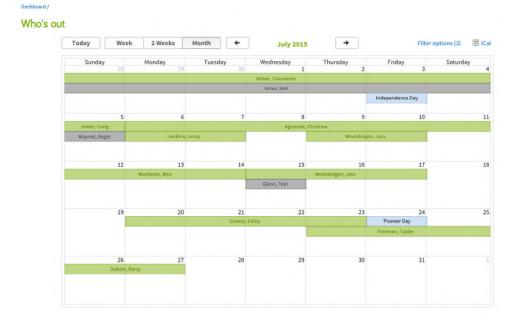

# WHO'S OUT CALENDAR

View who will be out of the office with ease. Custom settings allow you to select who can view the calendar, and iCal feeds help you sync it with your existing email calendar.