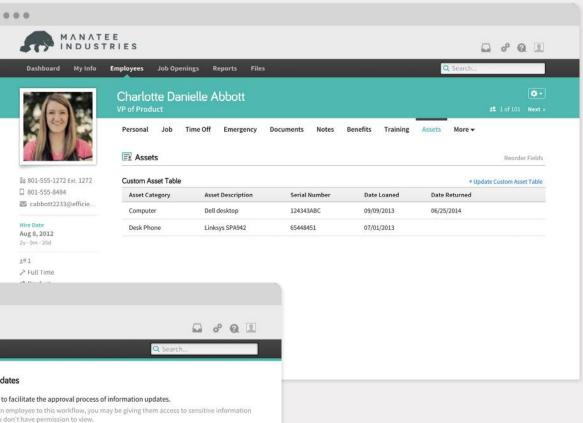

# CUSTOM TABS AND FIELDS

...

Track the unique needs of your company by creating custom tabs and fields. Customizing your system allows you to be inventive and deliberate in the information you track so you can enhance culture, make informed decisions and guide the company.