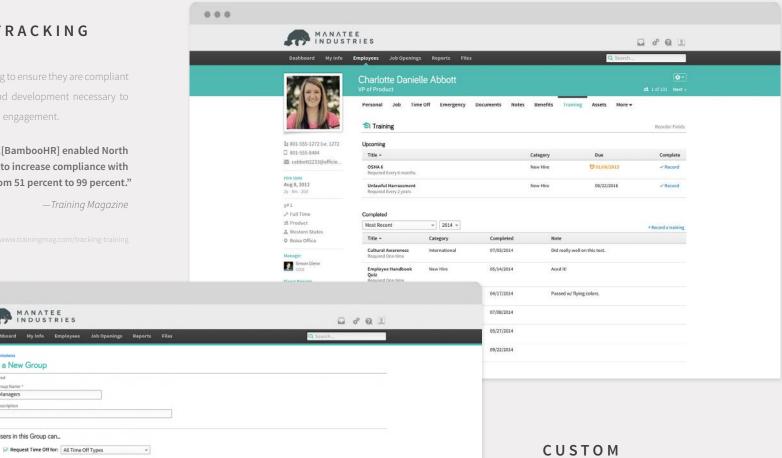

## TRAINING TRACKING

and have the training and development necessary to

"Implementing...[BambooHR] enabled North Eastern Services to increase compliance with mandatory trainings from 51 percent to 99 percent."

...

-Training Magazine

C Employee Self-Service Access

Download Forms Download Forms for Nultiple Employees

Company Announcements View only -

2. Select what this Group can Access Celebrations View only +

Employee stats

## PERMISSION GROUPS

can access. For instance, you can give managers the restricting the rest of your employees to only their

Dashboard M

Employee

Files

Settings

Save Cancel

Add new Employees

Files Reports

< Permise Add a New Group \* Required Group Name Managers Description

Getting Started Links

My Benefits My Files My Info My Training

Employee Photos

Job Openings Time Off Policy Assignments Terminate Employees Power Edit

MANATEE INDUSTRIES

Users in this Group can...

Users in this Group can Access.. 1. Select Area